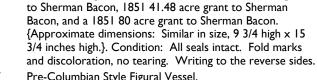

|            | cylindrical handles; covered overall with a rich plum green glaze; the unglazed base revealing a gray stoneware. {Height: 9 1/2 inches (24.1 cm)}. [Restored].                                                                 |
|            |                                                                                                                                                                                                                                           |            |                                                                                                                                                                                                                                |



Four Presidential Land Grants, Millard Fillmore. Comprising

1852 40 acre grant to Sherman Bacon, 1851 80 acre grant

247 Pre-Columbian Style Figural Vessel.

246

248 Four Tibetan Cloisonne Articles and a Gilt Metal Filigree Box. {Height of the box: approximately 3 3/8 inches}.

Lot of Coins and Paper Money.

3/8 inches (34 cm)}.

Two Japanese Imari Plates and a Chinese Porcelain Cover,

Chinese Famille Verte Enamel Baluster Vase. The tapered

body gently rising to a waisted neck with a flared mouth,

examining a painting scroll under pine tree, surrounded by

rocks and shrubs, bearing a six-character Kangxi seal mark

in underglaze blue to the base. {Height: approximately 13

painted with a scene of eight Immortals gathering and

222

223

224

Repaired.

Lot # Description

# Lot # Des